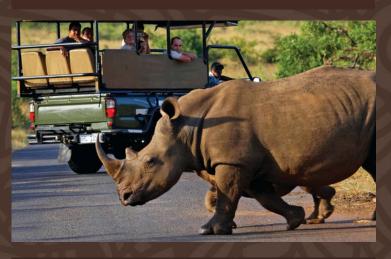

### HIGHLIGHTS

- Black Rhino Game Reserve | Greater Pilanesberg
- Pilanesberg Game Reserve

## ITINERARY

1

2

Guests are picked up early in Johannesburg and driven to Black Rhino Private Game Reserve in Greater Pilanesberg. Arrive at the lodge mid-day after exploring the game reserve for a few hours. Have a light lunch and relax before it's time to depart for a late-afternoon game drive in the Pilanesberg Game Reserve. Return to the lodge as the sun is setting and enjoy a starlit dinner around the on warm evenings. Overnight at Black Rhino Game Lodge. Includes: Lunch & dinner.

Wake up early for hot beverages and then depart for a 3-hour sunrise game drive in the Pilanesberg Game Reserve. Return for a hearty breakfast; pack up and be ready to leave mid-morning either for a game drive in a closed tour vehicle. Depart mid-afternoon for the return journey to Johannesburg. Includes: Breakfast.