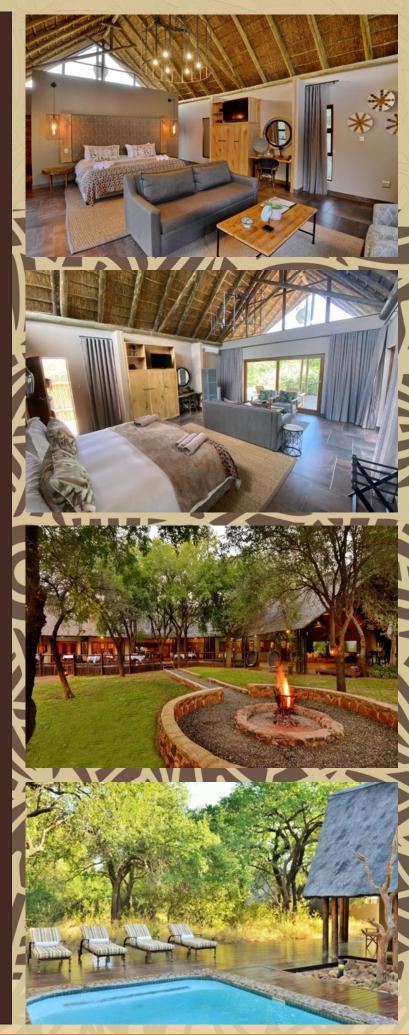

### ACCOMMODATION

Black Rhino Game Lodge is a luxury safari lodge located in a malaria-free private game reserve that lies on the western boundary of the Pilanesberg Game Reserve. Black Rhino Private Game Reserve has been incorporated into the 58000hectare Big 5 game reserve and game roams freely between the two reserves. The thatched safari lodge lies nestled in a grove of shady Tamboti trees in a guiet corner of Greater Pilanesberg, which was established on the floor of an ancient volcanic crater. Each elegant suite is airconditioned, has an ensuite bathroom and outdoor shower and a cozy lounge that leads out onto a patio that overlooks a busy waterhole. The open-plan main lounge, bar and dining area is tastefully decorated and the high thatched ceilings let in gorgeous natural light. Enjoy lazy days around one of two plunge pools after you return from the early morning game drive.