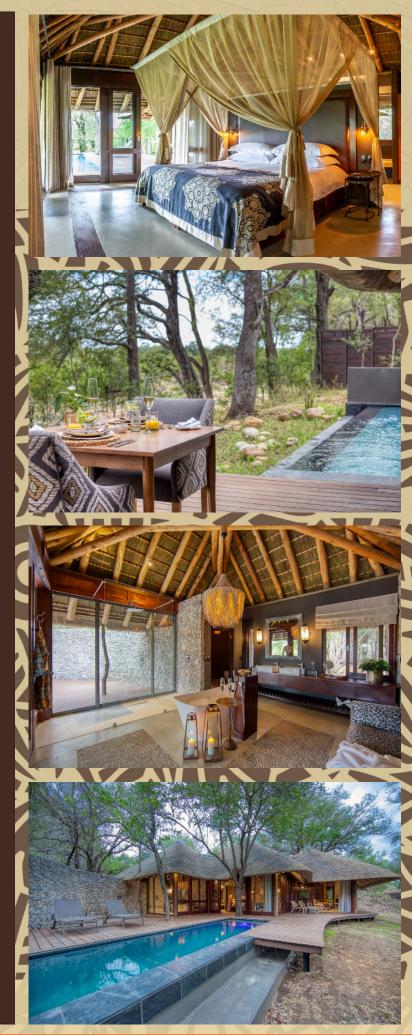

## ACCOMMODATION

The four stunning suites at Dulini Leadwood Lodge offer lavish luxury and exclusivity, making them the perfect setting for romantic escapes or intimate gatherings of friends and family. Each suite is elegantly furnished in a contemporary style and equipped with every creature comfort you could desire. You will enjoy breath-taking views of the Sand River and the granite boulders that dot the landscape. The suites and the main lodge feature a sleek and modern design that creates a harmonious contrast with the wild beauty of nature.