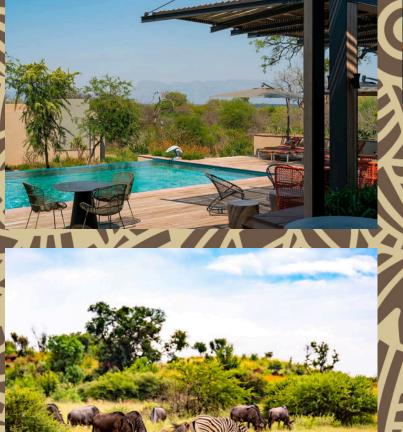

# **ACCOMMODATION**

The Radisson Safari Hotel is located in the centre of the grasslands, approximately two kilometres outside of Hoedspruit. From here, guests can take in breathtaking views of the Drakensberg Mountains. The neighbouring natural reserves are an experience the whole family will enjoy. With two pools, a Kids' Club, and a concierge to help you plan fun activities, you'll never be bored at this resort. From a state-of-theart spa and fitness centre to spacious meeting rooms, this chic hotel has everything you could possibly need. A wide variety of fresh local and international dishes are available at the on-site restaurants and bars.

# **ITINERARY**

Guests can fly into Hoedspruit Eastgate Airport from either Cape Town or Johannesburg. We will also meet you at Eastgate for transportation to and from Radisson Hotel. You will arrive in the afternoon in time for lunch around 12:30, thereafter you will check in at 14:00. Your first excursion on this immersive bushveld experience is a 3 hour sunset drive in the Blue Canyon Reserve, departing at 15:00. Consisting of 38 000 hectares of pristine African bushveld, Blue Canyon provides a breathtaking sanctuary for some of Africa's rarest and most iconic wildlife species, including rhinos, elephants, lions, cheetahs and leopards. Experience the majesty of the African sunset over the bushveld, with sundowners and snacks provided, before heading back to the hotel for dinner at 18:30.