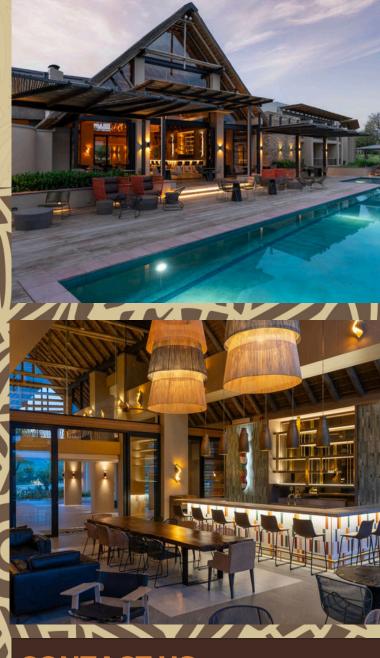

# **ACCOMMODATION**

The Radisson Safari Hotel is located in the centre of the grasslands, approximately two kilometres outside of Hoedspruit. From here, guests can take in breathtaking views of the Drakensberg Mountains. The neighbouring natural reserves are an experience the whole family will enjoy. With two pools, a Kids' Club, and a concierge to help you plan fun activities, you'll never be bored at this resort. From a state-of-theart spa and fitness centre to spacious meeting rooms, this chic hotel has everything you could possibly need. A wide variety of fresh local and international dishes are available at the on-site restaurants and bars.