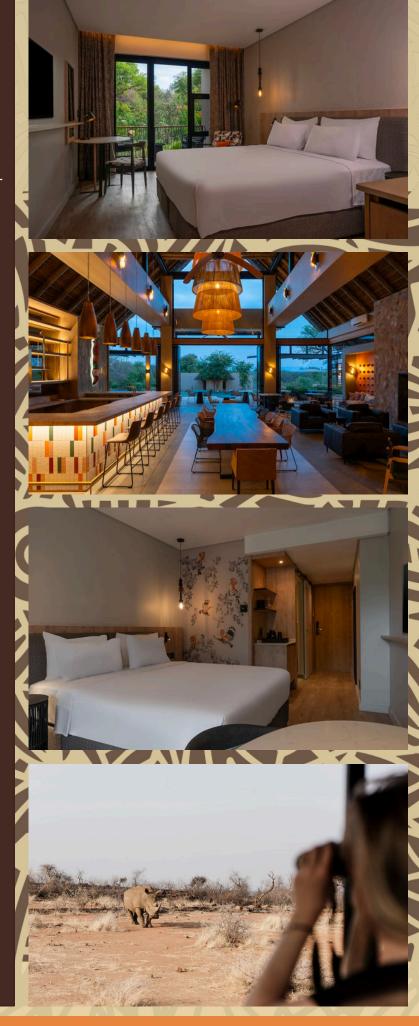

# **ACCOMMODATION**

The Radisson Safari Hotel is located in the centre of the grasslands, approximately two kilometres outside of Hoedspruit. From here, guests can take in breathtaking views of the Drakensberg Mountains. The neighbouring natural reserves are an experience the whole family will enjoy. With two pools, a Kids' Club, and a concierge to help you plan fun activities, you'll never be bored at this resort. From a state-of-theart spa and fitness centre to spacious meeting rooms, this chic hotel has everything you could possibly need. A wide variety of fresh local and international dishes are available at the on-site restaurants and bars.