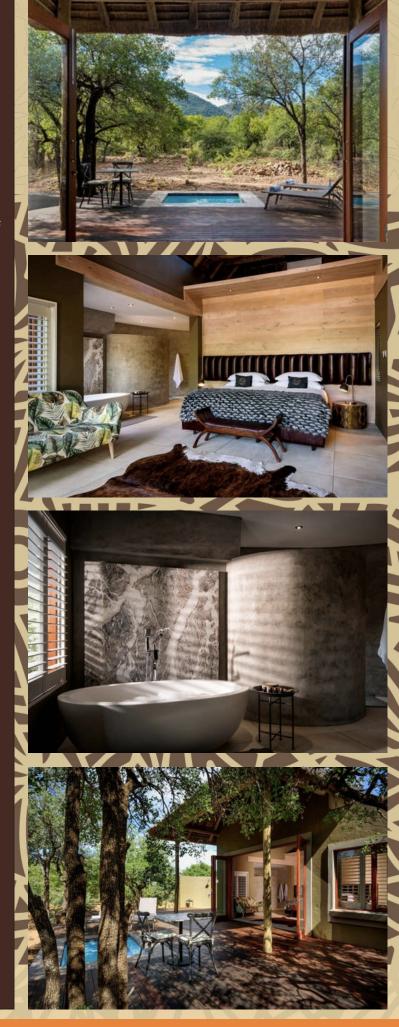

# **SUITES**

with a king-size emperor bed, en-suite bathroom with bath, double vanity, inside and outside showers, and you can relax on a private deck with splash pool and cushioned loungers.

# **DELUXE SUITES**

The Deluxe mountain view Suites offer you a king-size emperor bed, superior décor, as well as a lounge and working area, en suite bathroom with bath and shower and outdoor bath and shower. You have an open upstairs viewing area, a large private deck with splash pool and cushioned loungers on which to relax.