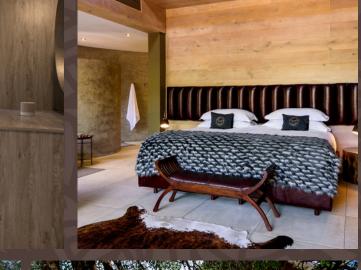

# **SUITES**

with a king-size emperor bed, en-suite bathroom with bath, double vanity, inside and outside showers, and you can relax on a private deck with splash pool and cushioned loungers.

# **DELUXE SUITES**

The Deluxe mountain view Suites offer you a king-size emperor bed, superior décor, as well as a lounge and working area, en suite bathroom with bath and shower and outdoor bath and shower. You have an open upstairs viewing area, a large private deck with splash pool and cushioned loungers on which to relax.