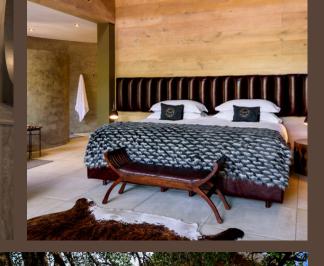

# **SUITES**

with a king-size emperor bed, en-suite bathroom with bath, double vanity, inside and outside showers, and you can relax on a private deck with splash pool and cushioned loungers.

# **DELUXE SUITES**

The Deluxe mountain view Suites offer you a king-size emperor bed, superior décor, as well as a lounge and working area, en suite bathroom with bath and shower and outdoor bath and shower. You have an open upstairs viewing area, a large private deck with splash pool and cushioned loungers on which to relax.