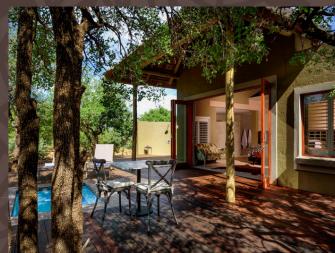

# **SUITES**

with a king-size emperor bed, en-suite bathroom with bath, double vanity, inside and outside showers, and you can relax on a private deck with splash pool and cushioned loungers.

# **DELUXE SUITES**

The Deluxe mountain view Suites offer you a king-size emperor bed, superior décor, as well as a lounge and working area, en suite bathroom with bath and shower and outdoor bath and shower. You have an open upstairs viewing area, a large private deck with splash pool and cushioned loungers on which to relax.