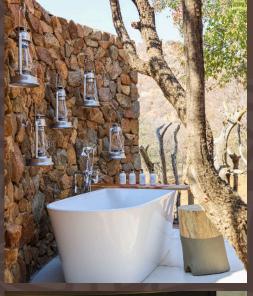

# **SUITES**

with a king-size emperor bed, en-suite bathroom with bath, double vanity, inside and outside showers, and you can relax on a private deck with splash pool and cushioned loungers.

# **DELUXE SUITES**

The Deluxe mountain view Suites offer you a king-size emperor bed, superior décor, as well as a lounge and working area, en suite bathroom with bath and shower and outdoor bath and shower. You have an open upstairs viewing area, a large private deck with splash pool and cushioned loungers on which to relax.