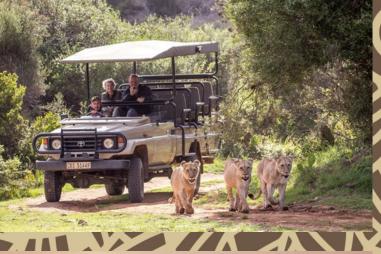

# **ITINERARY**

Guests are picked up early in Johannesburg, from any Hotel or the Johannesburg OR Tambo Airport, and driven to Pilanesberg Game Reserve in Greater Pilanesberg in a closed airconditioned vehicle (Minivan). At arriving in the park, you will enjoy a closed vehicle safari drive before checking into Lush Safari Lodge around noon. You will enjoy a light lunch and relax a while, before it's time to depart for a late-afternoon open-vehicle game drive in the Pilanesberg Game Reserve. You return to the lodge as the sun is setting and may enjoy a starlit dinner around the firepit, weather permitting.

You will wake up early and enjoy hot beverages before departing for a 3-hour sunrise open-vehicle game drive in the Pilanesberg Game Reserve. You return in time for a hearty breakfast and then pack up and be ready to be collected between 11:30 – 12:00 for a mid-morning game drive in the closed tour vehicle. You can enjoy lunch (on your own account) before departing from 15:00 to 15:30 for the return journey to Johannesburg.