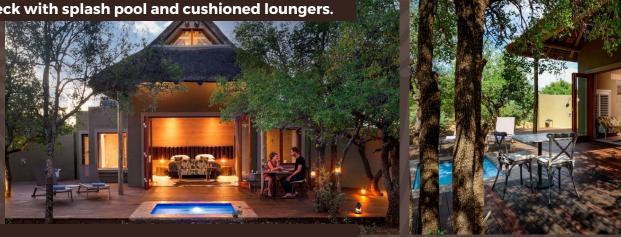

# **SUITES**

with a king-size emperor bed, en-suite bathroom with bath, double vanity, inside and outside showers, and you can relax on a private deck with splash pool and cushioned loungers.

# **DELUXE SUITES**

The Deluxe mountain view Suites offer you a king-size emperor bed, superior décor, as well as a lounge and working area, en suite bathroom with bath and shower and outdoor bath and shower. You have an open upstairs viewing area, a large private deck with splash pool and cushioned loungers on which to relax.