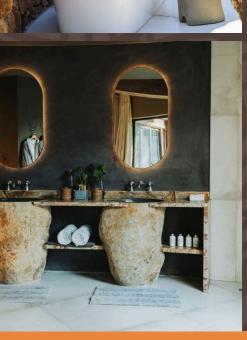

# **SUITES**

with a king-size emperor bed, en-suite bathroom with bath, double vanity, inside and outside showers, and you can relax on a private deck with splash pool and cushioned loungers.

# **DELUXE SUITES**

The Deluxe mountain view Suites offer you a king-size emperor bed, superior décor, as well as a lounge and working area, en suite bathroom with bath and shower and outdoor bath and shower. You have an open upstairs viewing area, a large private deck with splash pool and cushioned loungers on which to relax.