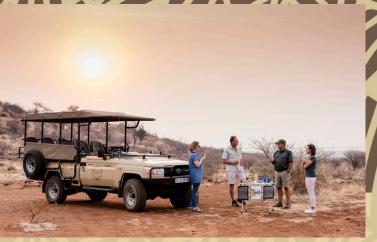

# **ITINERARY**

Guests are picked up early in Johannesburg, from any Hotel or the Johannesburg OR Tambo Airport, and driven to Pilanesberg Game Reserve in Greater Pilanesberg in a closed airconditioned vehicle (Minivan). At arriving in the park, you will enjoy a closed vehicle safari drive before checking into Lush Safari Lodge around noon. You will enjoy a light lunch and relax a while, before it's time to depart for a late-afternoon open-vehicle game drive in the Pilanesberg Game Reserve. You return to the lodge as the sun is setting and may enjoy a starlit dinner around the firepit, weather permitting.

You will wake up early and enjoy hot beverages before departing for a 3-hour sunrise open-vehicle game drive in the Pilanesberg Game Reserve. You return in time for a hearty breakfast and then pack up and be ready to be collected between 11:30 – 12:00 for a mid-morning game drive in the closed tour vehicle. You can enjoy lunch (on your own account) before departing from 15:00 to 15:30 for the return journey to Johannesburg.