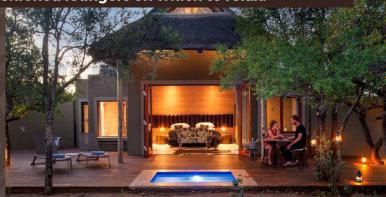

# **SUITES**

with a king-size emperor bed, en-suite bathroom with bath, double vanity, inside and outside showers, and you can relax on a private deck with splash pool and cushioned loungers.

# **DELUXE SUITES**

The Deluxe mountain view Suites offer you a king-size emperor bed, superior décor, as well as a lounge and working area, en suite bathroom with bath and shower and outdoor bath and shower. You have an open upstairs viewing area, a large private deck with splash pool and cushioned loungers on which to relax.