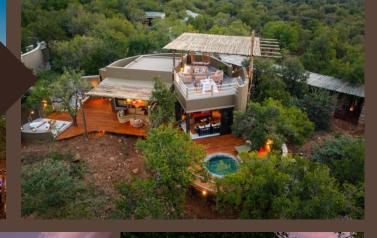

# **LUSH SAFARI LODGE ACCOMMODATION**

Lush Private Lodge, nestled in the Black Rhino Reserve of Pilanesberg National Park, epitomizes Italian hospitality with luxurious accommodations, fine dining, and safari adventures. Owned by the Lupini family, the lodge offers five private suites surrounded by woods, ensuring a homely yet secluded experience. Designed with a modern aesthetic inspired by nature, Lush features multi-level spaces encouraging outdoor living. Guests can enjoy specialty coffee, wines, and spirits at the bar lounge, and in cooler months, the openconcept dining area and Boma provide cozy settings. The lodge also houses a boutique and offers free Wi-Fi.

# **DELUXE SUITES**

The Deluxe mountain view Suites offer you a king-size emperor bed, superior décor, as well as a lounge and working area, en suite bathroom with bath and shower and outdoor bath and shower. You have an open upstairs viewing area, a large private deck with splash pool and cushioned loungers on which to relax.

In January 2022, an additional Deluxe Suite was introduced. Guests now have their own personal African experience, which can be enjoyed from the viewing lounge upstairs, the deck, the heated plunge pool, or the bedroom. This is a secluded and exclusive villa with a private entrance, superior décor, a larger deck with no railings, and the possibility of intimate and unique wildlife experiences, heated plunge pool, outdoor bath and shower.