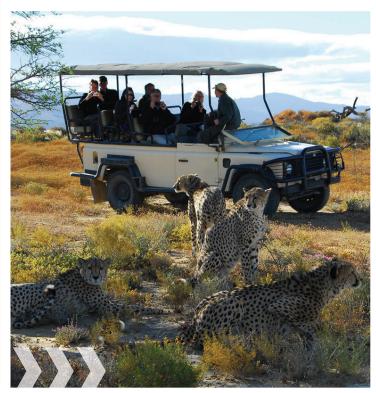

# OPTIONAL ADD-ONS (3 Hour Open Safari Game Drive) You can add the following to the MoAfrika Shuttle Service when you book:

- A game drive in Pilanesberg National Park in an open safari vehicle before we drop you off at your destination – at an additional cost of R895.00 per person.
- A drop-off service at any of the lodges in the Black Rhino Game Reserve – at an additional cost of R250.00 per person.

#### OTHER:

- You can request and book a three-hour open safari vehicle game drive at an additional rate of R850.00 per person. The game drive will start at approximately 09:00 and end around 12:00
- You can request to be dropped off at any Black Rhino Game Reserve Lodge at an additional rate of R250.00 per person.
- \* optional extra can be added to any of the transfers