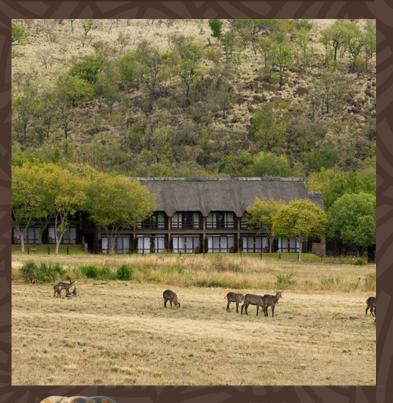

# **ACCOMMODATION**

Bakubung Bush Lodge, Experience luxury at the 4-star Bakubung Bush Lodge, nestled in the heart of Pilanesberg National Park. Meaning "People of the Hippo," this family-friendly retreat offers stunning views over a hippo pool and the reserve. Enjoy elegant rooms, game drives, and diverse activities.

Facilities: Legacy Balance Spa, swimming pool, two floodlit tennis courts, volleyball court, gym, kids' playground, Junior Rangers program, wildlife centre, Marula Grill restaurant, cocktail bar, boma dinners, free Wi-Fi (limited), conference venues.