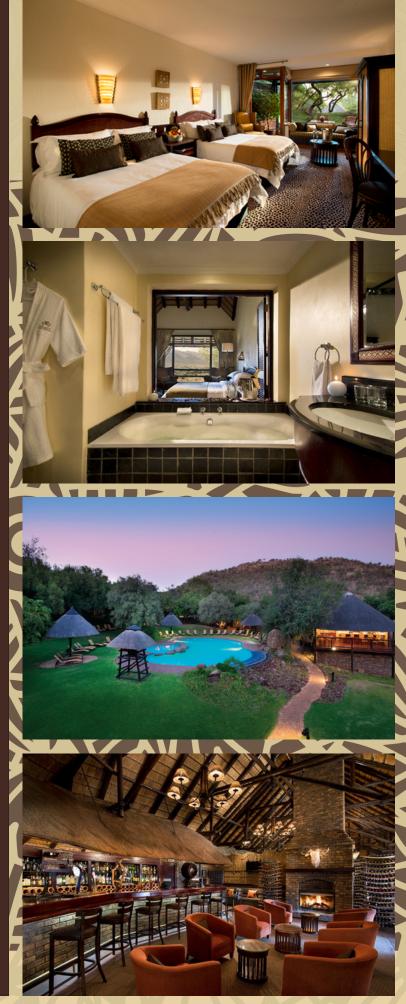

# **ACCOMMODATION**

Bakubung Bush Lodge, Experience luxury at the 4-star Bakubung Bush Lodge, nestled in the heart of Pilanesberg National Park. Meaning "People of the Hippo," this family-friendly retreat offers stunning views over a hippo pool and the reserve. Enjoy elegant rooms, game drives, and diverse activities.

Facilities: Legacy Balance Spa, swimming pool, two floodlit tennis courts, volleyball court, gym, kids' playground, Junior Rangers program, wildlife centre, Marula Grill restaurant, cocktail bar, boma dinners, free Wi-Fi (limited), conference venues.