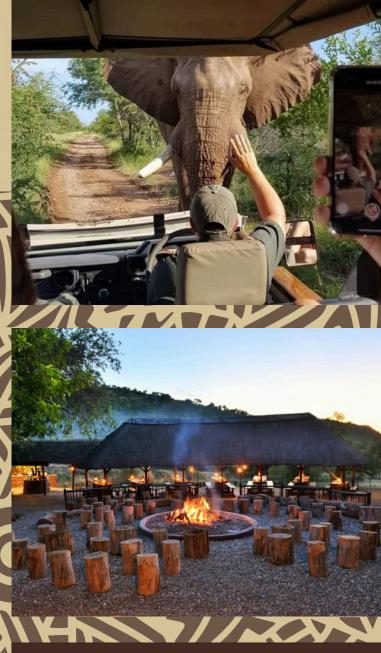

## **ITINERARY**

Your adventure starts with a cosy pickup from Johannesburg between 5:30 AM and 6:30 AM in a luxury air-conditioned vehicle. Arrive at Pilanesberg around 9 AM for a 3-hour morning game drive in an open safari vehicle—perfect for catching glimpses of rhinos, leopards, and beyond!

By noon, settle into the gorgeous Bakubung Lodge for a scrumptious lunch and smooth check-in. Unwind, admire the vistas, or dip in the pool before setting off on a 4 PM to 7 PM open-vehicle sunset game drive with MoAfrika Tours, capturing vibrant sunsets and animal encounters.

Return for a delectable African dinner at the lodge. Includes: Lunch, dinner.

Greet the day with a thrilling 3-hour morning game drive in an open safari vehicle, guided by the lodge's skilled rangers, returning around 9 AM for a hearty breakfast. Lounge at the lodge's top-tier amenities—utter serenity! After a flavourful lunch, depart on a 3-hour sunset game drive from 4 PM to 7 PM in an open vehicle with a MoAfrika guide, seeking out more wildlife thrills. Return for dinner at the lodge.