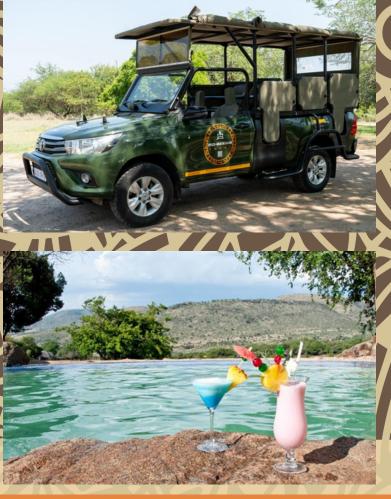

## **ITINERARY**

Your adventure starts with a cosy pickup from Johannesburg between 5:30 AM and 6:30 AM in a luxury air-conditioned vehicle. Arrive at Pilanesberg around 9 AM for a 3-hour morning game drive in an open safari vehicle—perfect for catching glimpses of rhinos, leopards, and beyond!

By noon, settle into the gorgeous Bakubung Lodge for a scrumptious lunch and smooth check-in. Unwind, admire the vistas, or dip in the pool before setting off on a 4 PM to 7 PM open-vehicle sunset game drive with MoAfrika Tours, capturing vibrant sunsets and animal encounters.

At 12 PM, join a brief game drive in a closed vehicle for additional wildlife views, or opt to stay and relax at the lodge (pickup at 2:30 PM if skipping the drive).

Depart Pilanesberg at 3 PM, reaching Johannesburg between 5:30 PM and 6:30 PM.